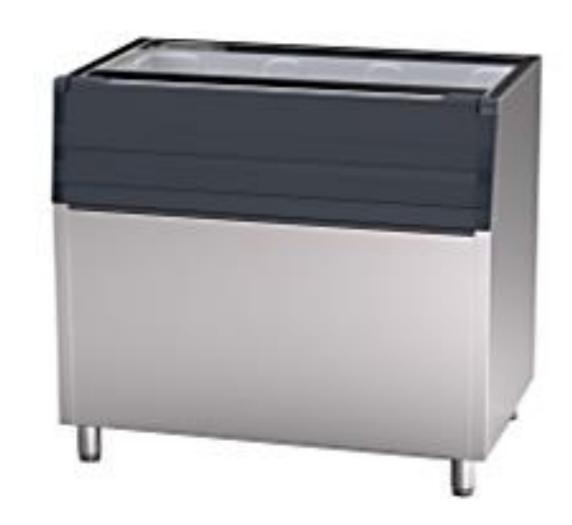

## Technical information

| Store capacity, up to     | 350 kg                                                                                                                                                                                   |
|---------------------------|------------------------------------------------------------------------------------------------------------------------------------------------------------------------------------------|
| Sizes (LxPxH)             | 1250x815x1000 mm                                                                                                                                                                         |
| Sizes with pack (LxPxH)   | 1300x850x1180 mm                                                                                                                                                                         |
| Foot                      | 100-160 mm                                                                                                                                                                               |
| Net weight / Gross weight | 102/120,5 kg                                                                                                                                                                             |
| Finish                    | AISI 304 stainless steel, scotch brite / Acciaio<br>inox 18/8 scotch brite/ Acier inox 18/8, scotch<br>brite                                                                             |
| Usable with               | CM350-650 - CM650 Split - CV475-900-<br>1650 - GM600-1200 - GM1200 Split -<br>GM1500 Split CO <sub>2</sub> - MGT560-900 - SM500-<br>750-1300 - Split750-1300 - Split1300 CO <sub>2</sub> |